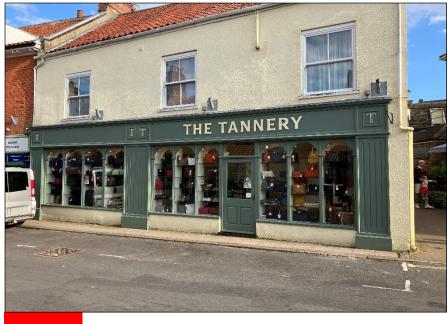

# 4-6 BULL STREET HOLT, NR25 6HP

The property is extremely prominently located on the corner of Bull Street, Shirehall Plain and Albert Street. A direct path to the heart of the High Street runs immediately past the shop.

# SHOP TO LET Due to relocation