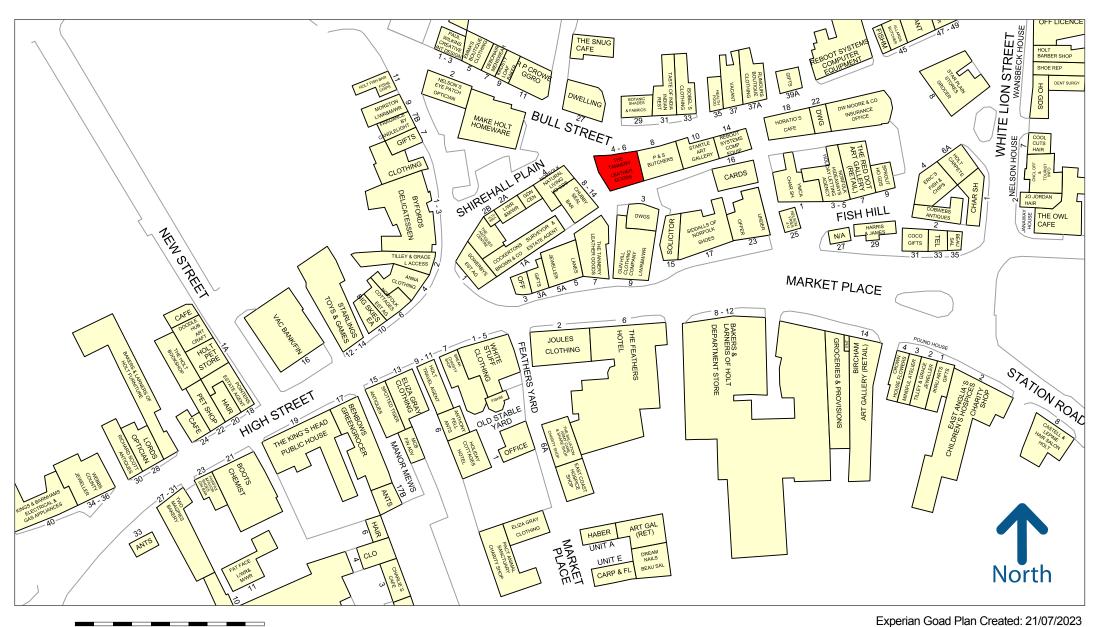

#### LOCATION

Holt lies in the centre of the renowned North Norfolk area close to the coast and approximately 25 miles north-west of Norwich. It is home to Gresham's School and popular with second homeowners, and visitors attracting a wide range of retailers offering a remarkably high quality retail environment, including the well-known Bakers & Larners department store, Anna, Neptune, Joules, Fat Face, Byfords and Two Magpies and many independent retailers. The town has recently featured in the Press due to the quality and variety of its High Street.

The property is extremely prominently located on the corner of Bull Street, Shirehall Plain and Albert Street. A direct path to the heart of the High Street runs immediately past the shop.