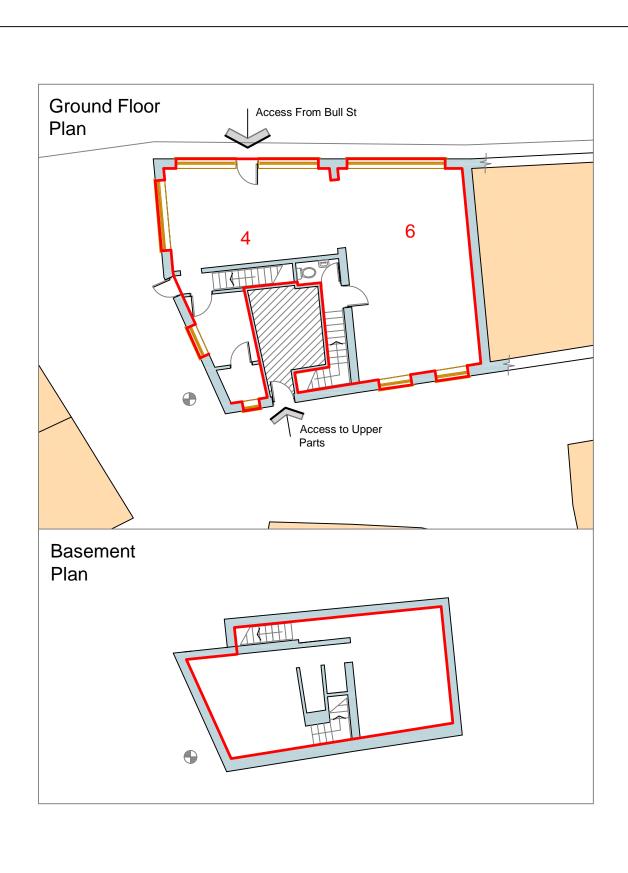

## **ACCOMMODATION**

The property provides accommodation on ground floor and basement with the following approximate areas:-

#### **Ground Floor:**

| Sales       | 643 sq ft | 59.7 sq m |
|-------------|-----------|-----------|
| Office      | 55 sq ft  | 5.1 sq m  |
| Kitchenette | 24 sq ft  | 2.2 sq m  |
| Basement:   |           |           |
| Storage     | 316 sq ft | 29.3 sq m |