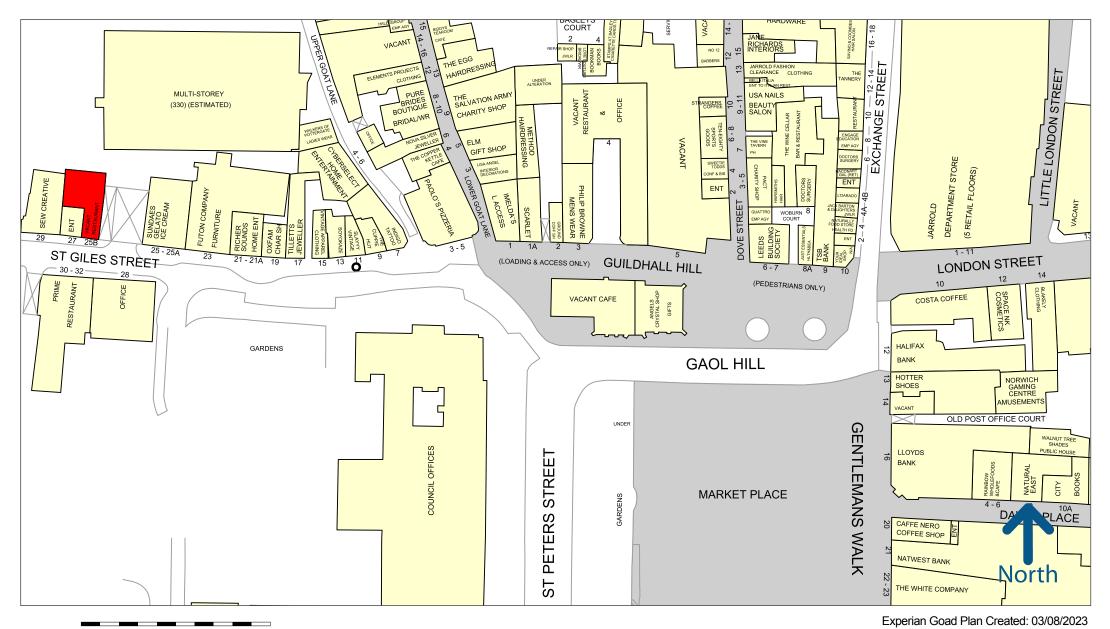

### **LOCATION**

The property is located on St Giles Street which is to the north of Gentlemans Walk, a continuation of Guildhall Hill within the vibrant retail area known as "Norwich Lanes" and is adjacent to St Giles 330 space multi-storey car park and **Sew Creative** and opposite **Prime** restaurant. Nearby retailers include **The Futon Shop, Richer Sounds** and **Oxfam.** 