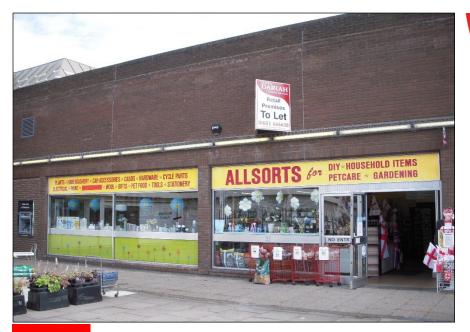

# 96-98 THE PADDOCKS, OLD CATTON, NORWICH, NR6 7HS

#### LOCATION

Old Catton is an expanding suburb of Norwich located approximately 4 miles north of the city centre. The premises form part of the popular Paddocks shopping centre located at the junction of the Buxton and Spixworth roads, in close proximity to the Northern Broadway (A1270).

The Paddocks is anchored by a **Morrisons** supermarket and provides 190 car parking spaces and secure rear servicing facilities. Other national retailers include **Lloyds Pharmacy**, **Sue Ryder** and **Mencap** together with a number of independent traders.

#### ACCOMMODATION

The property is adjacent to the entrance into the Morrisons supermarket and provides an open plan ground floor sales area with storage, kitchen and wc facilities at the rear