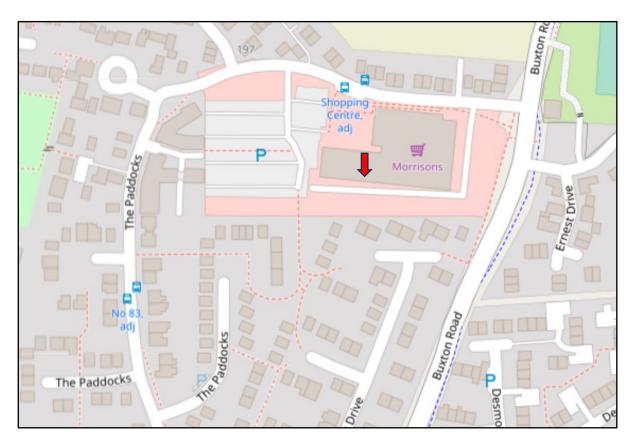

#### LOCATION

Old Catton is an expanding suburb of Norwich located approximately 4 miles north of the city centre. The premises form part of the popular Paddocks shopping centre located at the junction of the Buxton and Spixworth roads, in close proximity to the Northern Broadway (A1270).

The Paddocks is anchored by a **Morrisons** supermarket and provides 190 car parking spaces and secure rear servicing facilities. Other national retailers include **Lloyds Pharmacy**, **Sue Ryder** and **Mencap** together with a number of independent traders.