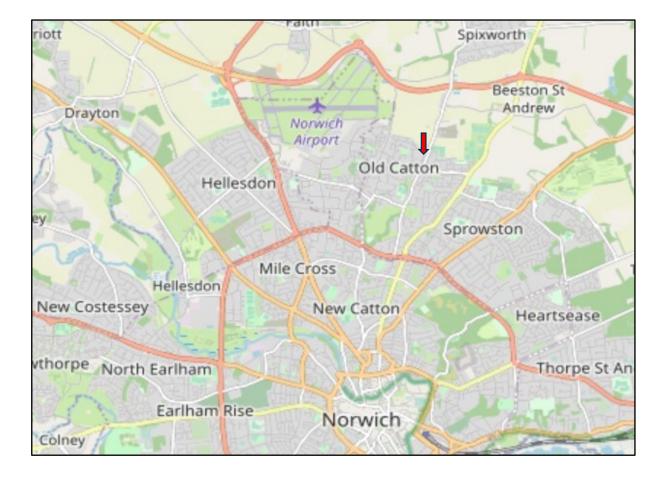

#### LOCATION

Old Catton is an expanding suburb of Norwich located approximately 4 miles north of the city centre. The premises form part of the popular Paddocks shopping centre located at the junction of the Buxton and Spixworth roads, in close proximity to the Northern Broadway (A1270).