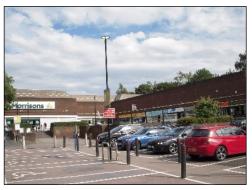

The Paddocks is anchored by a **Morrisons** supermarket and provides 190 car parking spaces and secure rear servicing facilities. Other national retailers include **Lloyds Pharmacy**, **Sue Ryder** and **Mencap** together with a number of independent traders.

#### ACCOMMODATION

The property is adjacent to the entrance into the Morrisons supermarket and provides an open plan ground floor sales area with storage, kitchen and wc facilities at the rear with the following approximate NIA areas:-