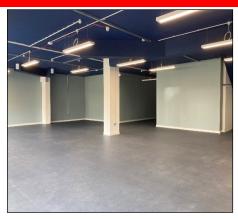

#### **ACCOMMODATION**

The property provides 2,249 sq ft accommodation and has the following approximate net internal areas:-

| Sales          | 1,765 sq ft | 163.96 sq ft |
|----------------|-------------|--------------|
| Rear ancillary | 211 sq ft   | 19.64 sq m   |
| Kitchen        | 164 sq ft   | 15.21 sq m   |
| WC's           | 109 sq ft   | 10.14 sq ft  |