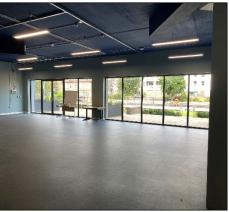

#### **ACCOMMODATION**

The property provides 2,249 sq ft accommodation and has the following approximate net internal areas:-

| Sales          | 1,765 sq ft | 163.96 sq ft |
|----------------|-------------|--------------|
| Rear ancillary | 211 sq ft   | 19.64 sq m   |
| Kitchen        | 164 sq ft   | 15.21 sq m   |
| WC's           | 109 sq ft   | 10.14 sq ft  |

In addition there is an external terrace overlooking the park and river.