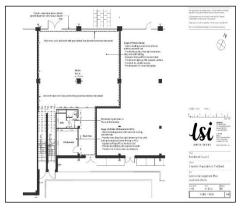

#### **ACCOMMODATION**

The property provides 2,249 sq ft accommodation and has the following approximate net internal areas:-

| Sales          | 1,765 sq ft | 163.96 sq ft |
|----------------|-------------|--------------|
| Rear ancillary | 211 sq ft   | 19.64 sq m   |
| Kitchen        | 164 sq ft   | 15.21 sq m   |
| WC's           | 109 sq ft   | 10.14 sq ft  |