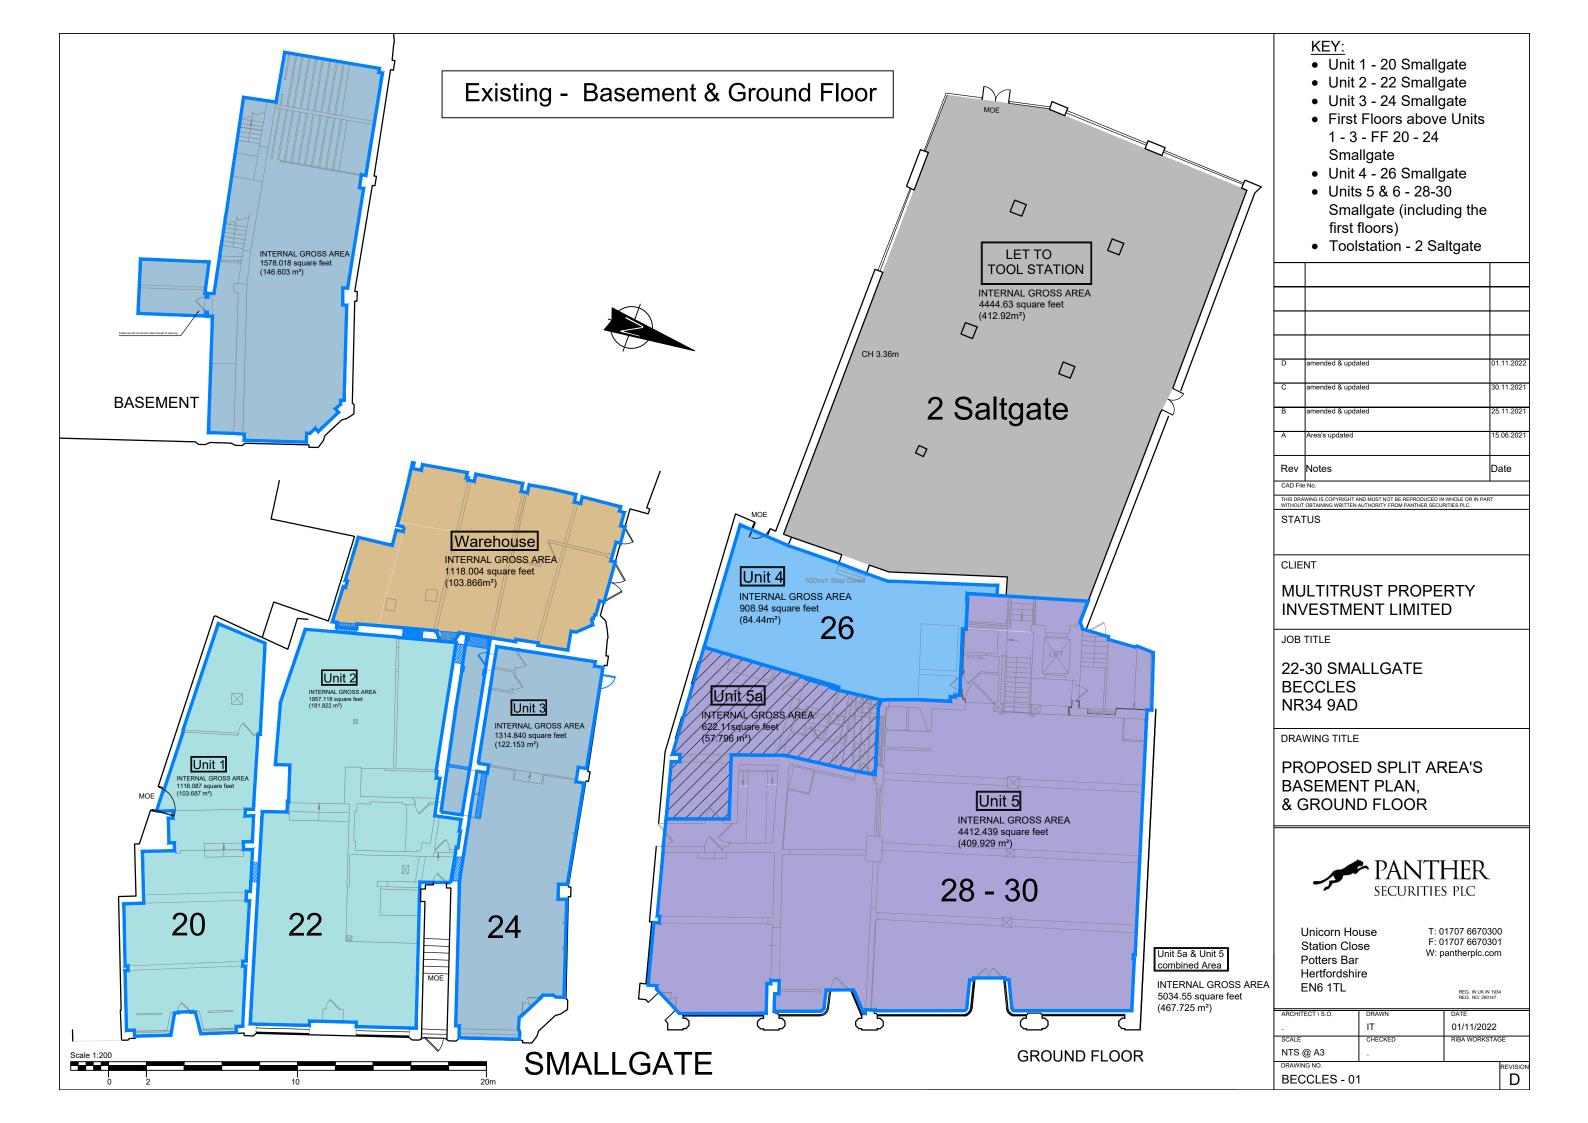

#### **ACCOMMODATION**

Previously part of the Beales Department Store, refurbishment works have been undertaken by the owners to create three new ground floor units. 20 Smallgate comprises the following approximate floor area:-

Ground Floor 1,116 sq ft 103.6 sq m