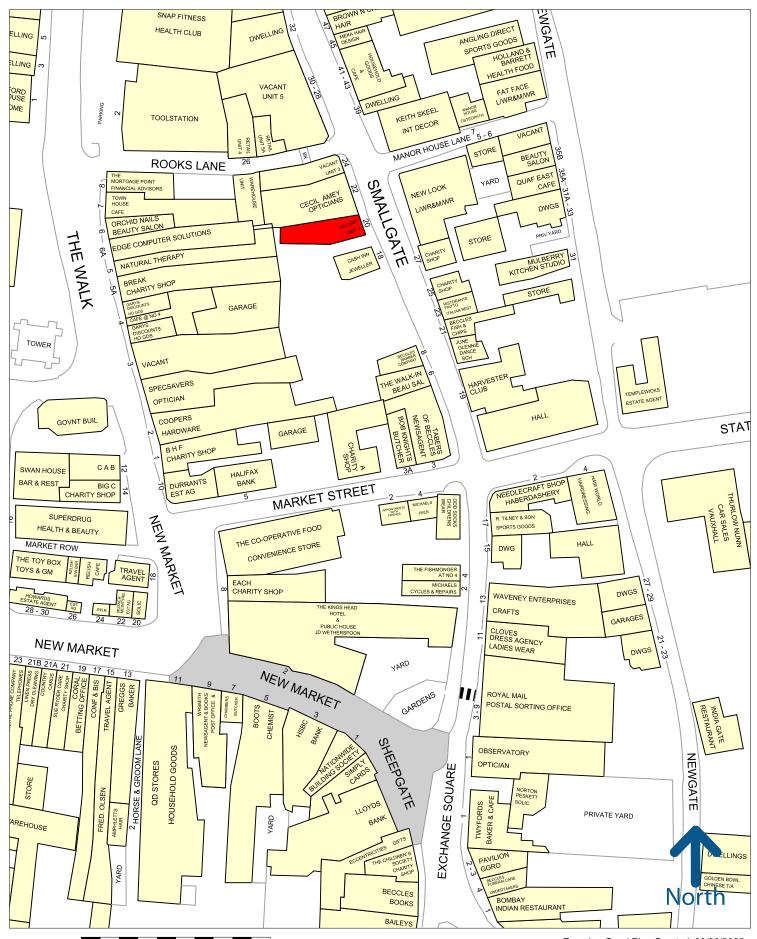

The ground floor shop unit is prominently located in the town centre on Smallgate directly opposite New Look and Manor House Lane which links to the Tesco Superstore and the main town car park with approx. 400 spaces.

# **Beccles**

50 metres

Experian Goad Plan Created: 23/06/2025 Created By: Francis Darrah