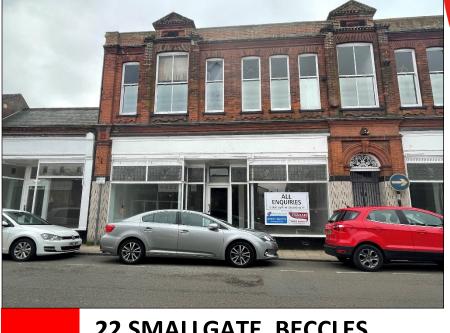

### 22 SMALLGATE, BECCLES, NR34 9AD

The ground floor shop unit is prominently located in the town centre on Smallgate directly opposite New Look and Manor House Lane which links to the Tesco Superstore and the main town car park with approx. 400 spaces.