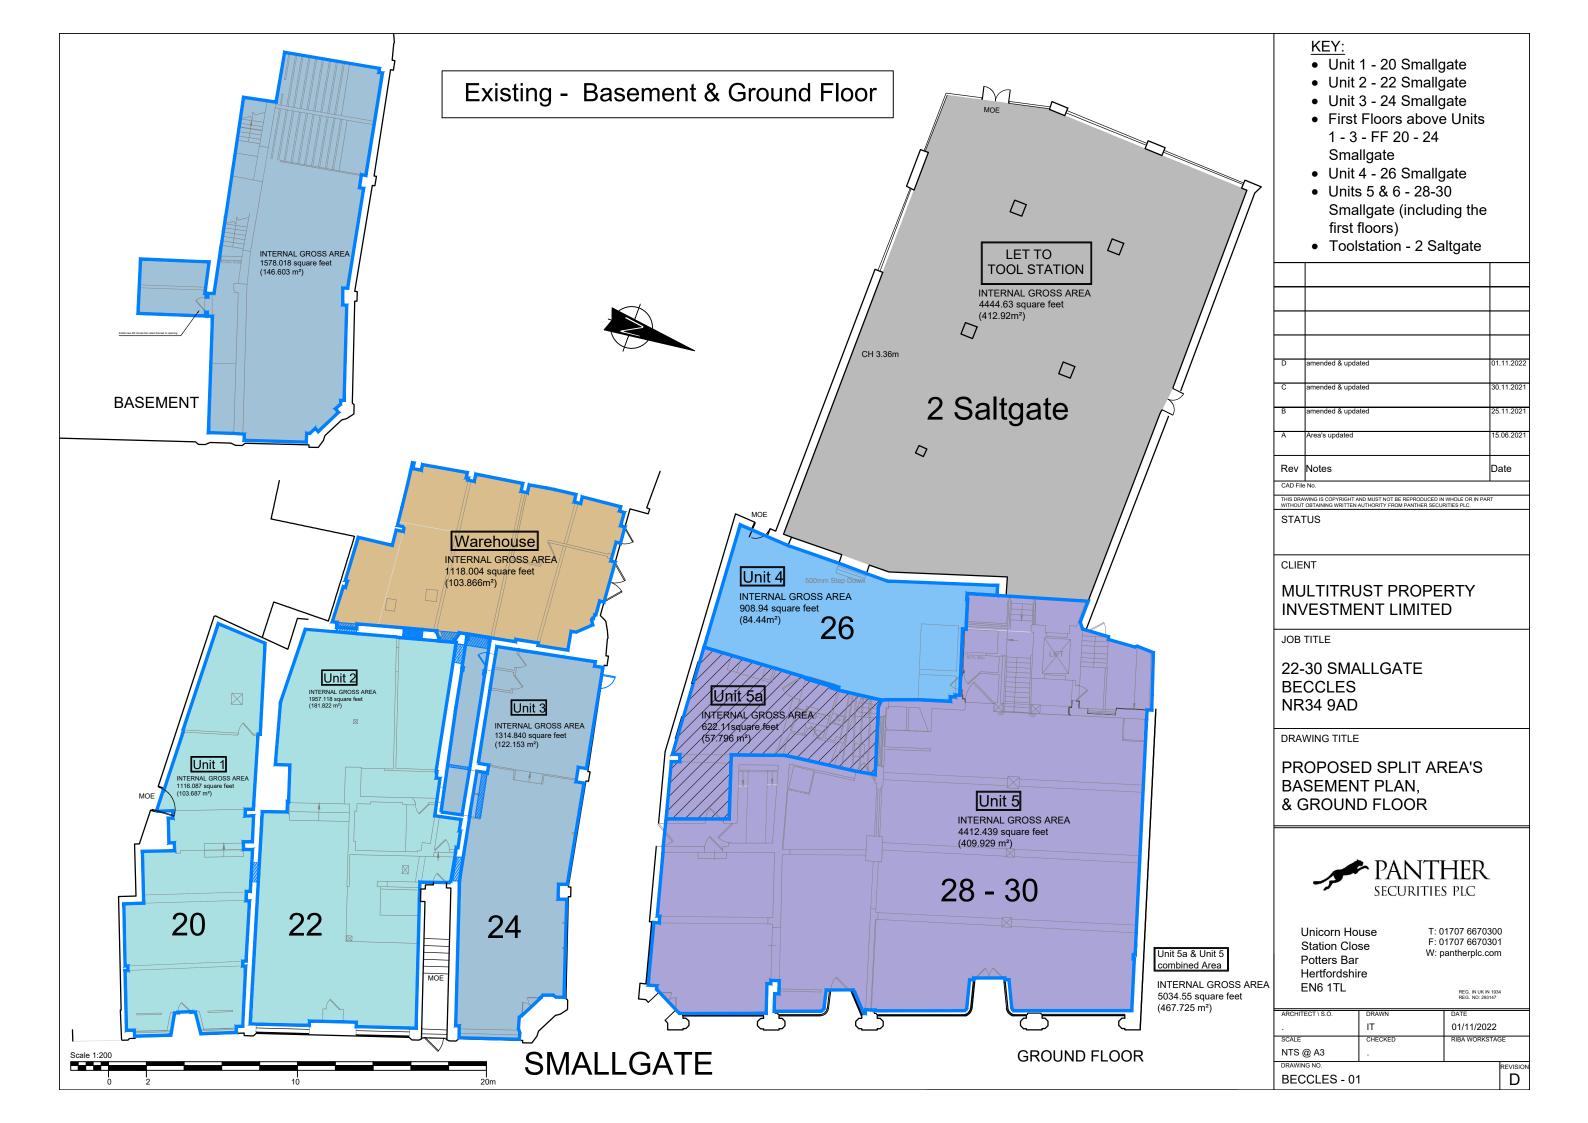

### **ACCOMMODATION**

Previously part of the Beales Department Store, refurbishment works have been undertaken by the owners to create three new ground floor units. 22 Smallgate comprises the following approximate floor area:-

Ground Floor 1,957.1 sq ft 118.8 sq m