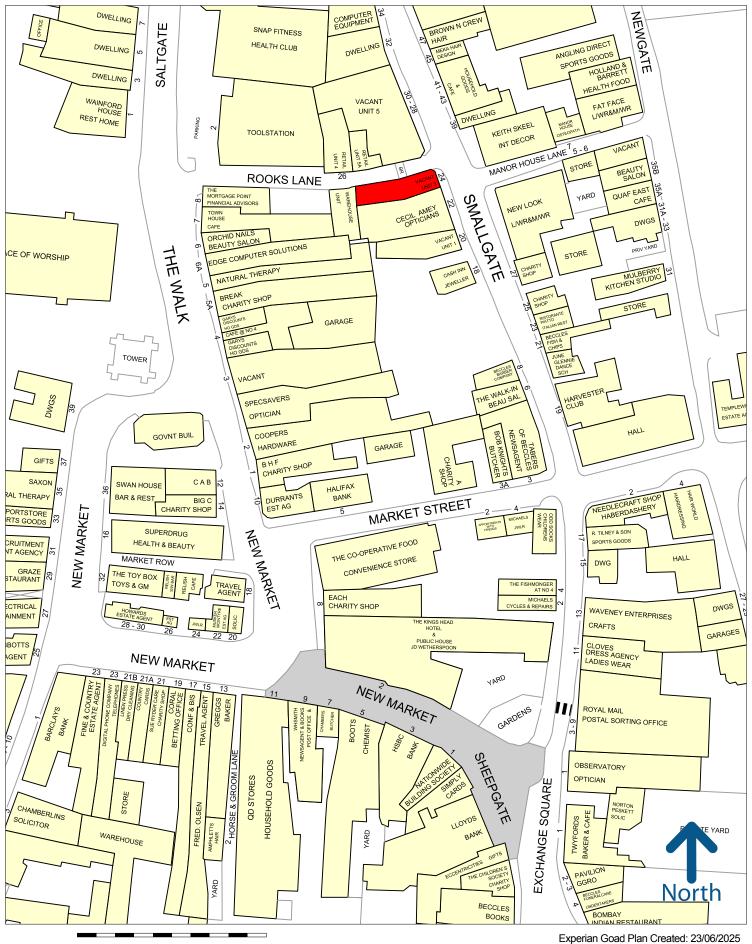

The ground floor shop unit is prominently located in the town centre on Smallgate directly opposite New Look and Manor House Lane which links to the Tesco Superstore and the main town car park with approx. 400 spaces.

Nearby retailers include Tesco, Fat Face, Holland & Barrett, Tool Station, Snap Fitness and Angling Direct.

#### Email: info@fdarrah.co.uk www.francisdarrah.co.uk

50 metres

Copyright and confidentiality Experian, 2024. © Crown copyright and database rights 2024. OS AC0000807366

Experian Goad Plan Created: 23/06/2025 Created By: Francis Darrah