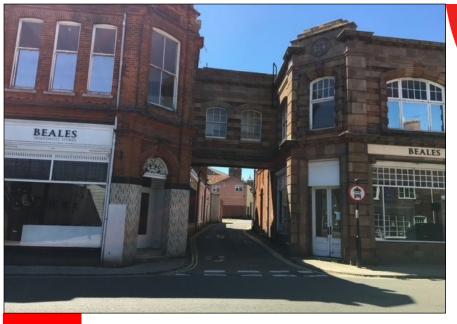

## 26 SMALLGATE, BECCLES, NR34 9AD

The ground floor shop unit is prominently located in the town centre on Smallgate directly opposite New Look and Manor House Lane which links to the Tesco Superstore and the main town car park with approx. 400 spaces.

Nearby retailers include **Tesco**, **Fat Face**, **Holland & Barrett**, **Tool Station**, **Snap Fitness** and **Angling Direct**.