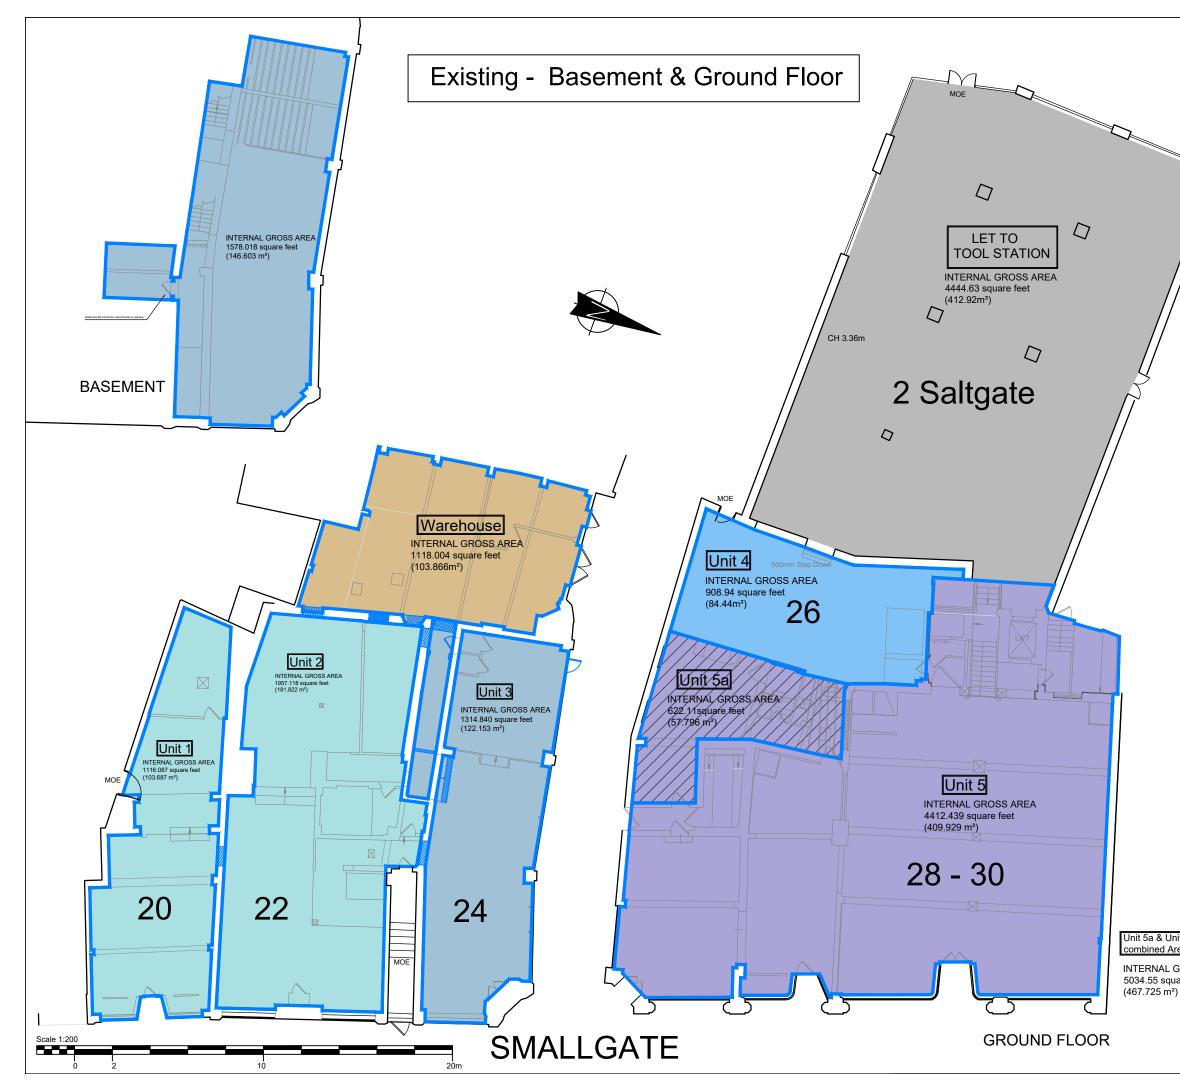

#### ACCOMMODATION

Previously part of the Beales Department Store refurbishment works have been undertaken by the owners to create individual units. 26 Smallgate comprises the following approximate floor area:-

| Ground | Floor | 9 |
|--------|-------|---|
|        |       |   |

08.9 sq ft

84.4 sq m