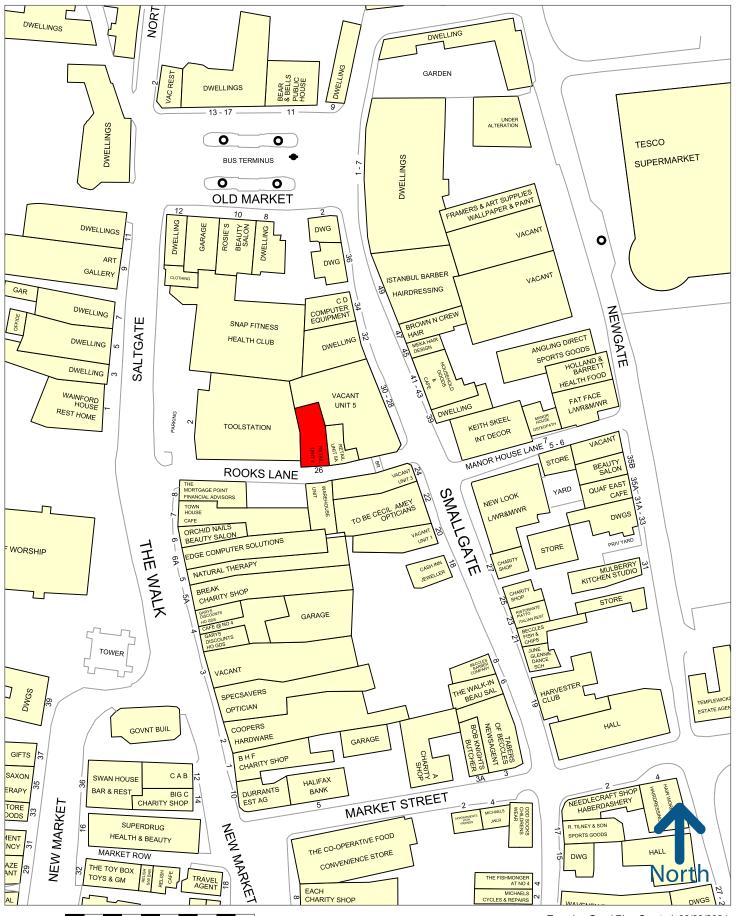

The ground floor shop unit is prominently located in the town centre on Smallgate directly opposite New Look and Manor House Lane which links to the Tesco Superstore and the main town car park with approx. 400 spaces.

Nearby retailers include Tesco, Fat Face, Holland & Barrett, Tool Station, Snap Fitness and Angling Direct.