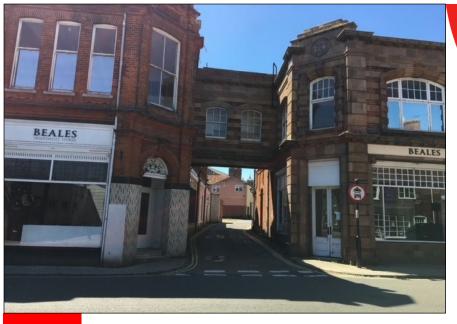

# 26 SMALLGATE, BECCLES, NR34 9AD

The ground floor shop unit is prominently located in the town centre on Smallgate directly opposite New Look and Manor House Lane which links to the Tesco Superstore and the main town car park with approx. 400 spaces.

#### **ACCOMMODATION**

Previously part of the Beales Department Store refurbishment works have been undertaken by the owners to create individual units. 26 Smallgate comprises the following approximate floor area:-