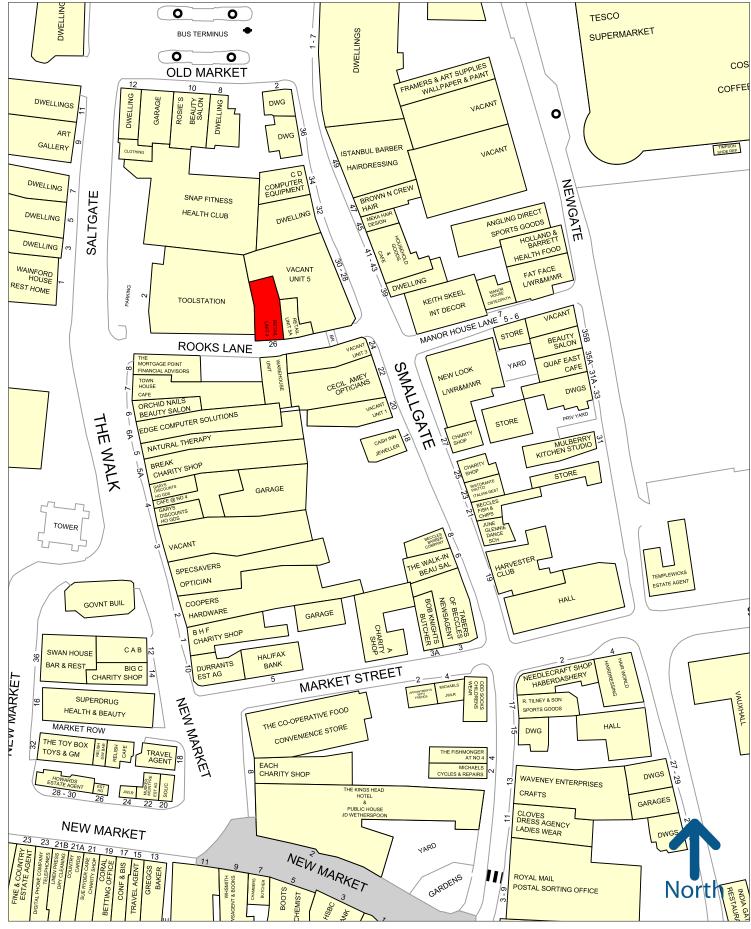

The ground floor shop unit is prominently located in the town centre on Smallgate directly opposite New Look and Manor House Lane which links to the Tesco Superstore and the main town car park with approx. 400 spaces.

Nearby retailers include **Tesco**, **Fat Face**, **Holland & Barrett**, **Tool Station**, **Snap Fitness** and **Angling Direct**.

#### **Beccles**

50 metres

Experian Goad Plan Created: 23/06/2025 Created By: Francis Darrah