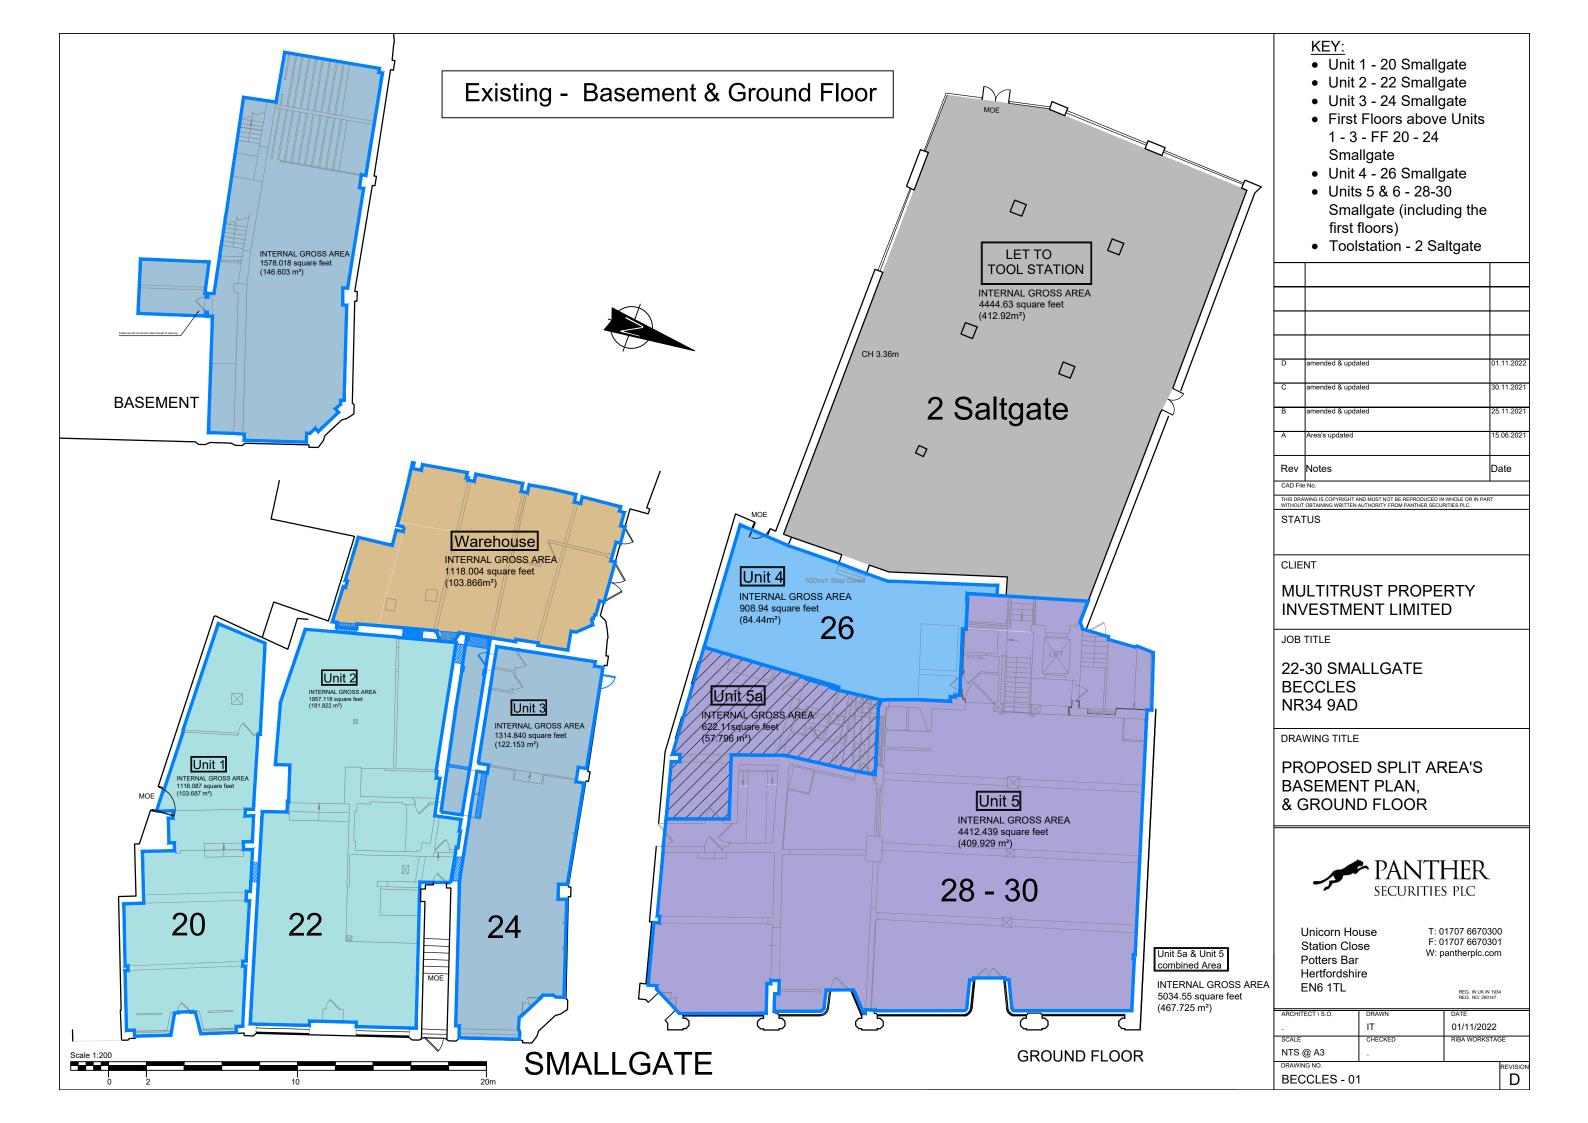

#### **ACCOMMODATION**

Previously part of the Beales Department Store refurbishment works have been undertaken by the owners to create individual units. 28-30 Smallgate comprises the following approximate floor areas which can either include 5a or this area can be let separately:-

**Ground Floor** 4,412.4 sq ft 409.9 sq m 5a Ground Floor 622.1 sq ft 57.8 sq m