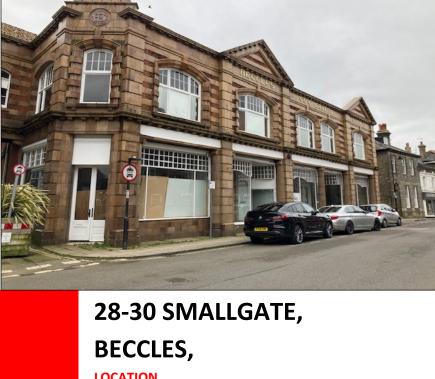

#### **LOCATION**

Beccles is a thriving Suffolk market town with a population of approximately 10,000. It is situated on the A146 trunk road approximately 18 miles south east of Norwich and 8 miles west of Lowestoft. It is linked to Great Yarmouth and Diss via the A143.

The ground floor shop unit is prominently located in the town centre on Smallgate directly opposite New Look and Manor House Lane which links to the Tesco Superstore and the main town car park with approx. 400 spaces.

Nearby retailers include Tesco, Fat Face, Holland & Barrett, Tool Station, Snap Fitness and Angling Direct.