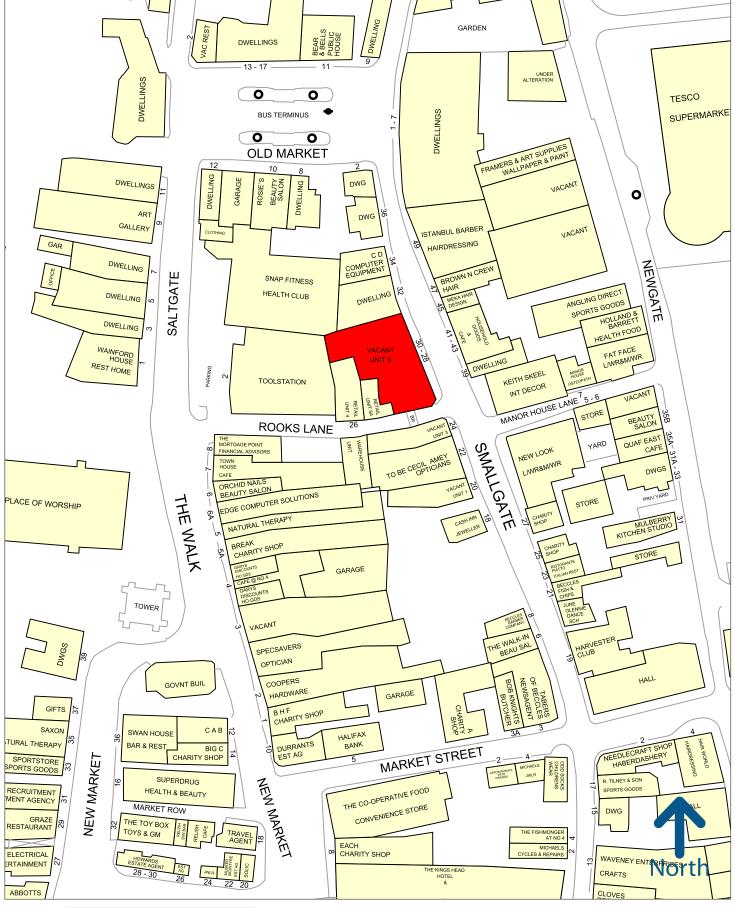

The ground floor shop unit is prominently located in the town centre on Smallgate directly opposite New Look and Manor House Lane which links to the Tesco Superstore and the main town car park with approx. 400 spaces.

Nearby retailers include Tesco, Fat Face, Holland & Barrett, Tool Station, Snap Fitness and Angling Direct.