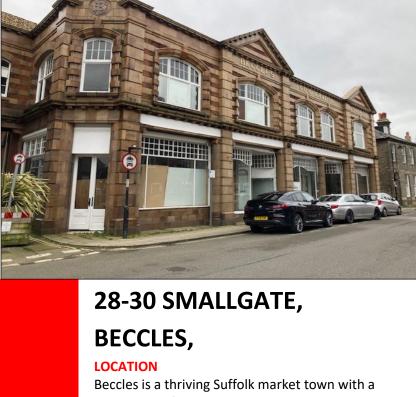

# **SHOP UNIT** TO LET

population of approximately 10,000. It is situated on the A146 trunk road approximately 18 miles south east of Norwich and 8 miles west of Lowestoft. It is linked to Great Yarmouth and Diss via the A143.

The ground floor shop unit is prominently located in the town centre on Smallgate directly opposite New Look and Manor House Lane which links to the Tesco Superstore and the main town car park with approx. 400 spaces.

Nearby retailers include Tesco, Fat Face, Holland & Barrett, Tool Station, Snap Fitness and Angling Direct.