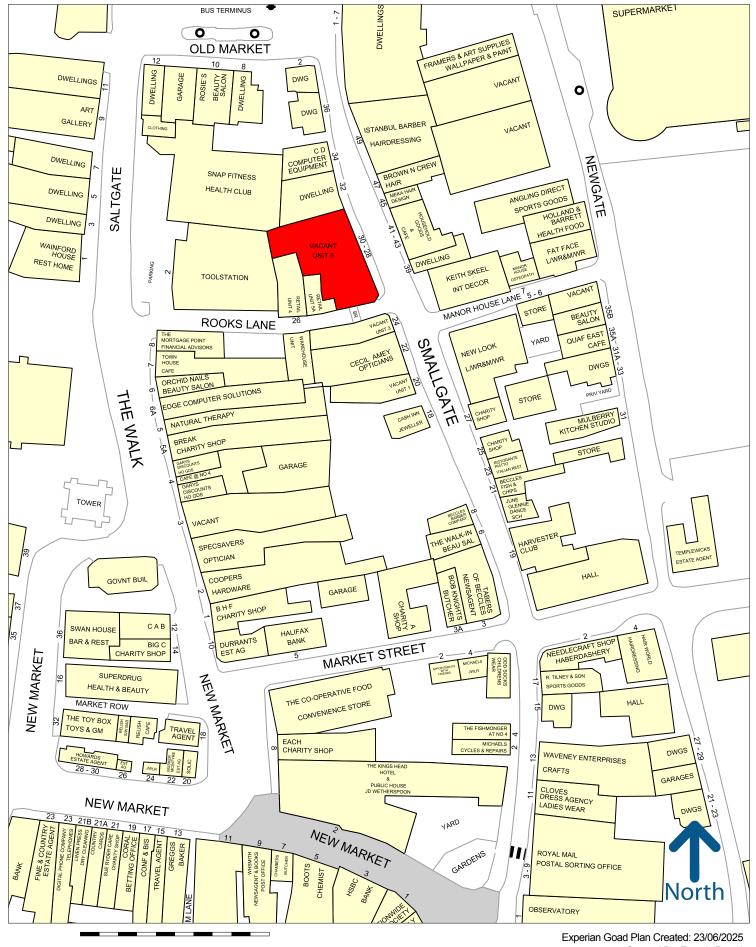

The ground floor shop unit is prominently located in the town centre on Smallgate directly opposite New Look and Manor House Lane which links to the Tesco Superstore and the main town car park with approx. 400 spaces.

Nearby retailers include Tesco, Fat Face, Holland & Barrett, Tool Station, Snap Fitness and Angling Direct.

### Email: info@fdarrah.co.uk www.francisdarrah.co.uk

experian.

**Beccles** 

50 metres Copyright and confidentiality Experian, 2024. © Crown

Created By: Francis Darrah

Ordnance Survey

copyright and database rights 2024. OS AC0000807366