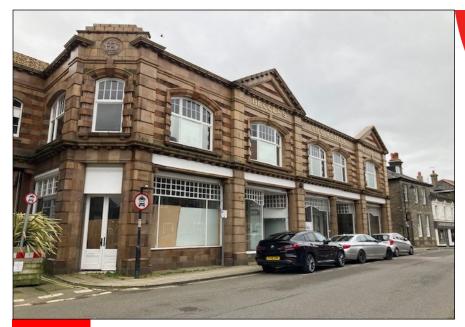

The ground floor shop unit is prominently located in the town centre on Smallgate directly opposite New Look and Manor House Lane which links to the Tesco Superstore and the main town car park with approx. 400 spaces.

Nearby retailers include Tesco, Fat Face, Holland & Barrett, Tool Station, Snap Fitness and Angling Direct.

#### ACCOMMODATION

T

ш

Previously part of the Beales Department Store refurbishment works have been undertaken by the owners to create individual units. 28-30 Smallgate comprises the following approximate floor areas which can either include 5a or this area can be let separately:-