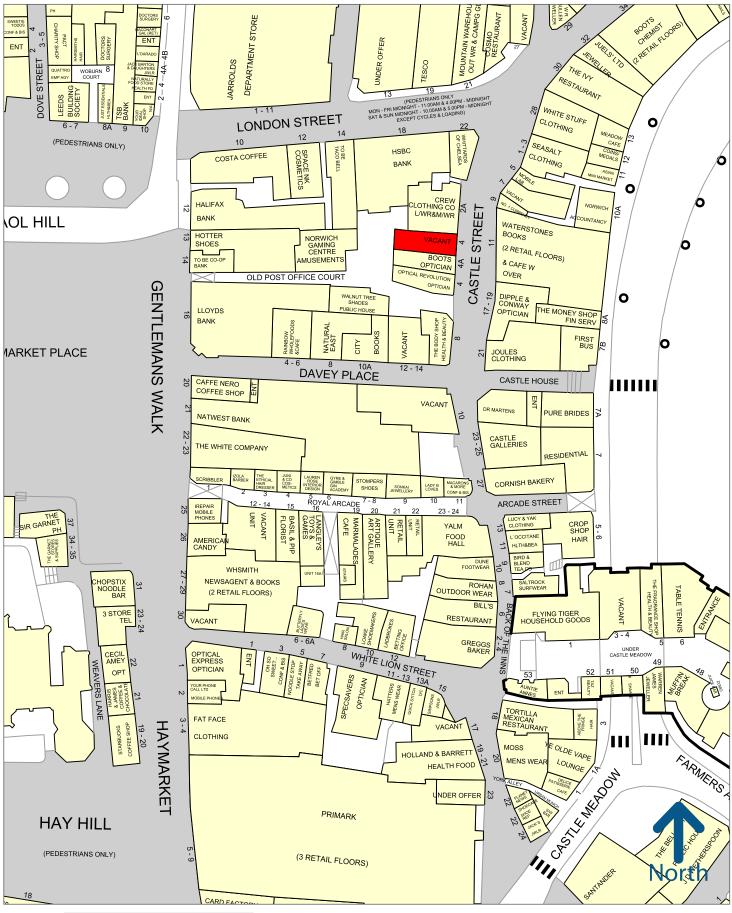

#### **LOCATION**

The property is situated in Castle Street within the city centre's prime shopping linking London Street, Gentlemans Walk and Back of the Inns and has one of the busiest footfalls in the city being on the tourist route to Norwich Cathedral and the Lanes, Norwich's independent retail quarter.

Adjacent to Crew Clothing and Boots Opticians the property also benefits from being opposite Waterstones and independent opticians Dipple & Conway. Nearby occupiers include The Ivy, White Stuff, Seasalt, Joules, Dr Martens, The Body Shop and Whittards of Chelsea.