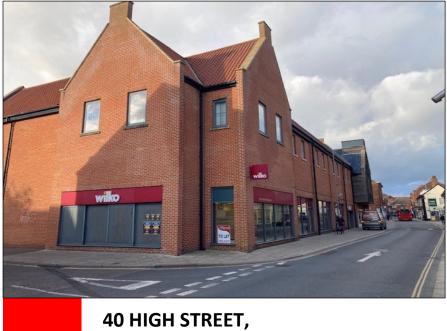

# **DEREHAM, NR19 1DR**

#### **LOCATION**

Dereham is located just off the A47 approximately 15 miles west of Norwich and 25 miles south east of King's Lynn. This places it at the geographical heart of Norfolk.

The store is part of Wrights Walk shopping centre, situated as a standalone property adjacent to Edinburgh Woollen Mill on the High Street. It is opposite the main pedestrian entrance to Wrights Walk from the High Street where nearby national multiple occupiers include, Grape Tree, Card Factory, Savers, Peacocks, QD Stores and Bonmarché.

## **LARGE SHOP** TO LET