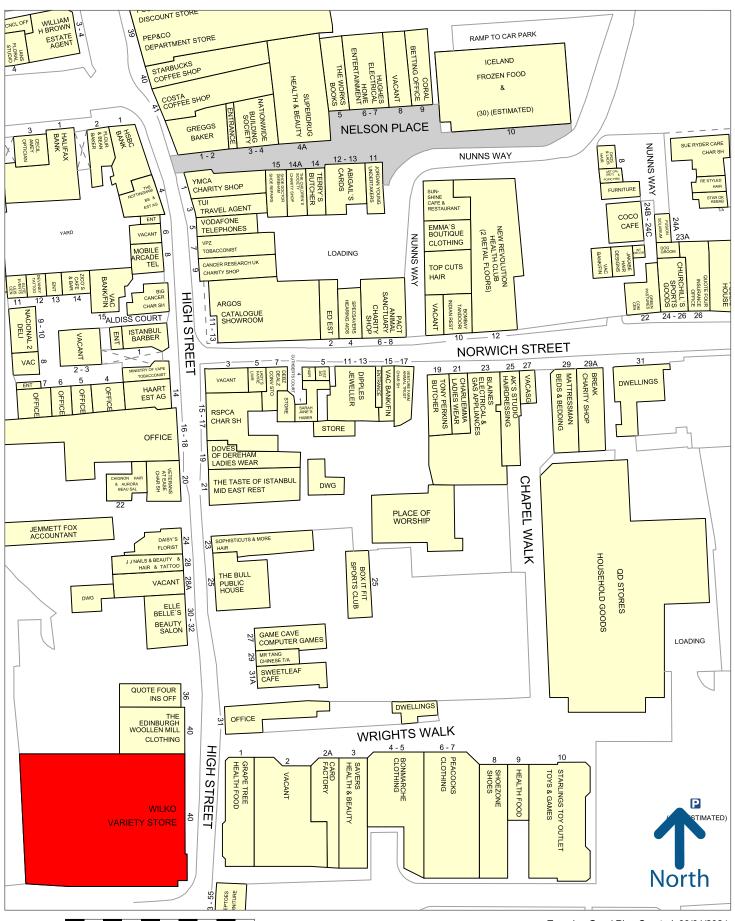

#### **LOCATION**

Dereham is located just off the A47 approximately 15 miles west of Norwich and 25 miles south east of King's Lynn. This places it at the geographical heart of Norfolk.

The store is part of Wrights Walk shopping centre, situated as a standalone property adjacent to Edinburgh Woollen Mill on the High Street. It is opposite the main pedestrian entrance to Wrights Walk from the High Street where nearby national multiple occupiers include, Grape Tree, Card Factory, Savers, Peacocks, QD Stores and Bonmarché.

There is on site free car parking within Wrights Walk for up to 3 hours for 240 cars.

Tel 01603 666630

Email: info@fdarrah.co.uk

1 Bank Plain, Norwich, NR2 4SF www.francisdarrah.co.uk

Experian Goad Plan Created: 09/01/2024 Created By: Francis Darrah