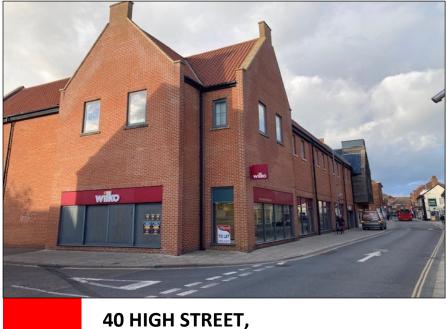

# **DEREHAM, NR19 1DR**

#### **LOCATION**

Dereham is located just off the A47 approximately 15 miles west of Norwich and 25 miles south east of King's Lynn. This places it at the geographical heart of Norfolk.

The store is part of Wrights Walk shopping centre, situated as a standalone property adjacent to Edinburgh Woollen Mill on the High Street. It is opposite the main pedestrian entrance to Wrights Walk from the High Street where nearby national multiple occupiers include, Grape Tree, Card Factory, Savers, Peacocks, QD Stores and Bonmarché.

# **LARGE SHOP** TO LET