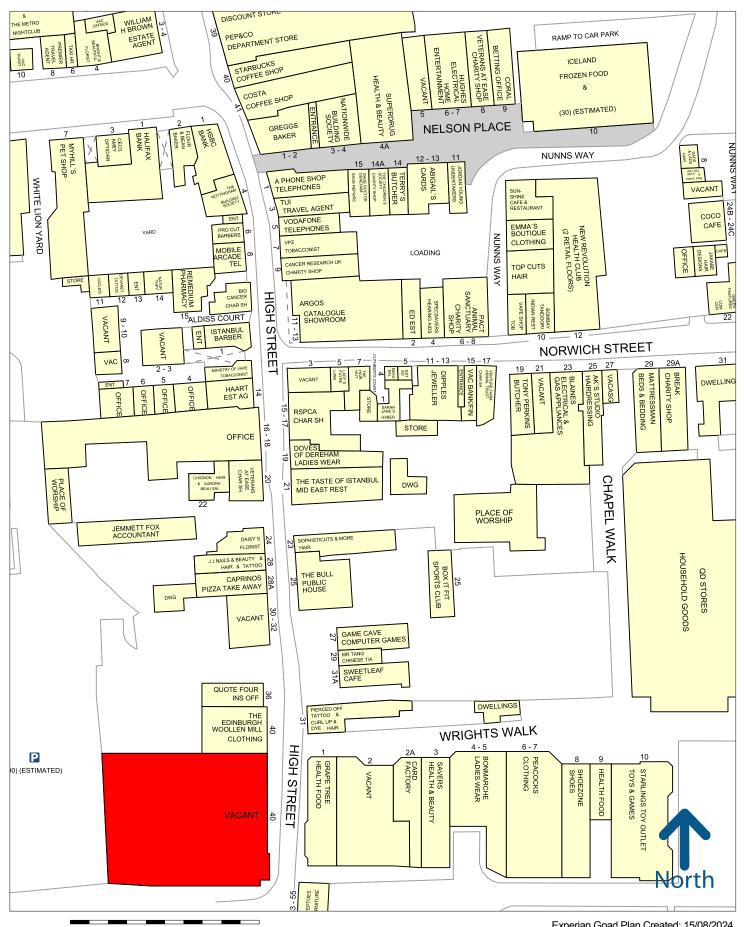

#### **LOCATION**

Dereham is located just off the A47 approximately 15 miles west of Norwich and 25 miles south east of King's Lynn. This places it at the geographical heart of Norfolk.

The store is part of Wrights Walk shopping centre, situated as a standalone property adjacent to Edinburgh Woollen Mill on the High Street. It is opposite the main pedestrian entrance to Wrights Walk from the High Street where nearby national multiple occupiers include, Grape Tree, Card Factory, Savers, Peacocks, QD Stores and Bonmarché.

There is on site free car parking within Wrights Walk for up to 3 hours for 240 cars.