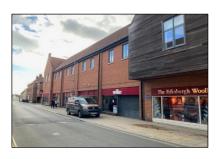

#### **LOCATION**

Dereham is located just off the A47 approximately 15 miles west of Norwich and 25 miles south east of King's Lynn. This places it at the geographical heart of Norfolk.

The store is part of Wrights Walk shopping centre, situated as a standalone property adjacent to Edinburgh Woollen Mill on the High Street. It is opposite the main pedestrian entrance to Wrights Walk from the High Street where nearby national multiple occupiers include, Grape Tree, Card Factory, Savers, Peacocks, QD Stores and Bonmarché.