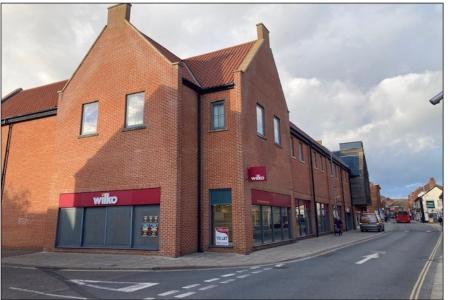

# 40 HIGH STREET, DEREHAM, NR19 1DR

#### **LOCATION**

Dereham is located just off the A47 approximately 15 miles west of Norwich and 25 miles south east of King's Lynn. This places it at the geographical heart of Norfolk.

The store is part of Wrights Walk shopping centre, situated as a standalone property adjacent to Edinburgh Woollen Mill on the High Street. It is opposite the main pedestrian entrance to Wrights Walk from the High Street where nearby national multiple occupiers include, Grape Tree, Card Factory, Savers, Peacocks, QD Stores and Bonmarché.