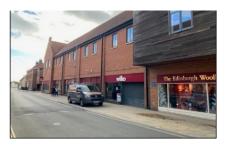

#### **LOCATION**

Dereham is located just off the A47 approximately 15 miles west of Norwich and 25 miles south east of King's Lynn. This places it at the geographical heart of Norfolk.

The store is part of Wrights Walk shopping centre, situated as a standalone property adjacent to Edinburgh Woollen Mill on the High Street. It is opposite the main pedestrian entrance to Wrights Walk from the High Street where nearby national multiple occupiers include, Grape Tree, Card Factory, Savers, Peacocks, QD Stores and Bonmarché.