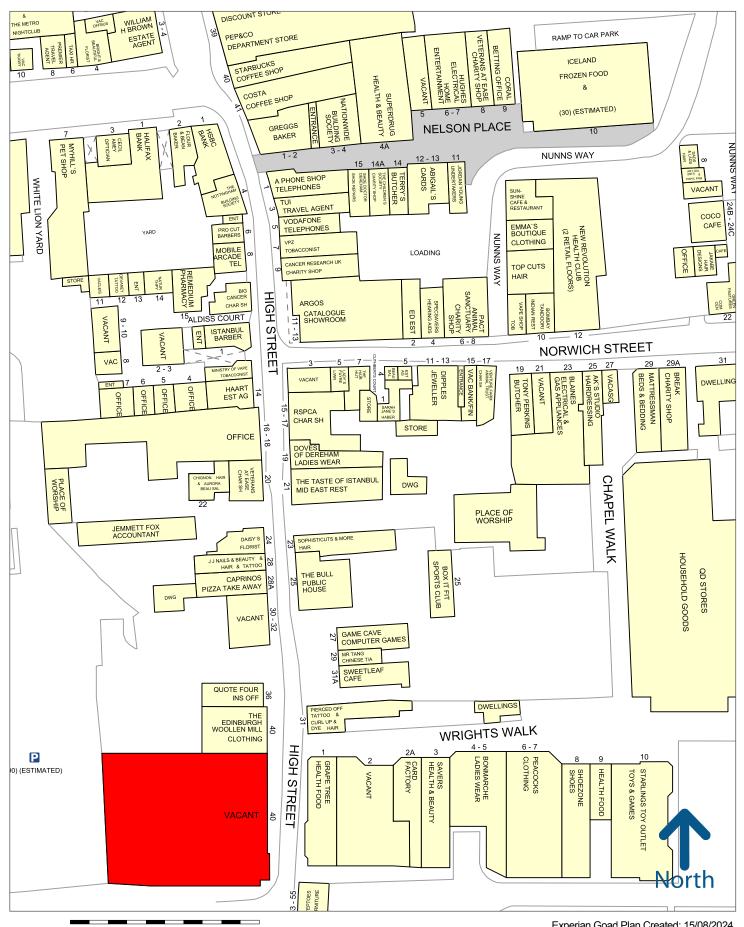

#### **LOCATION**

Dereham is located just off the A47 approximately 15 miles west of Norwich and 25 miles south east of King's Lynn. This places it at the geographical heart of Norfolk.

The store is part of Wrights Walk shopping centre, situated as a standalone property adjacent to Edinburgh Woollen Mill on the High Street. It is opposite the main pedestrian entrance to Wrights Walk from the High Street where nearby national multiple occupiers include, Grape Tree, Card Factory, Savers, Peacocks, QD Stores and Bonmarché.

There is on site free car parking within Wrights Walk for up to 3 hours for 240 cars.

Tel 01603 666630

Email: <u>info@fdarrah.co.uk</u>

1 Bank Plain, Norwich, NR2 4SF

Experian Goad Plan Created: 15/08/2024 Created By: Francis Darrah