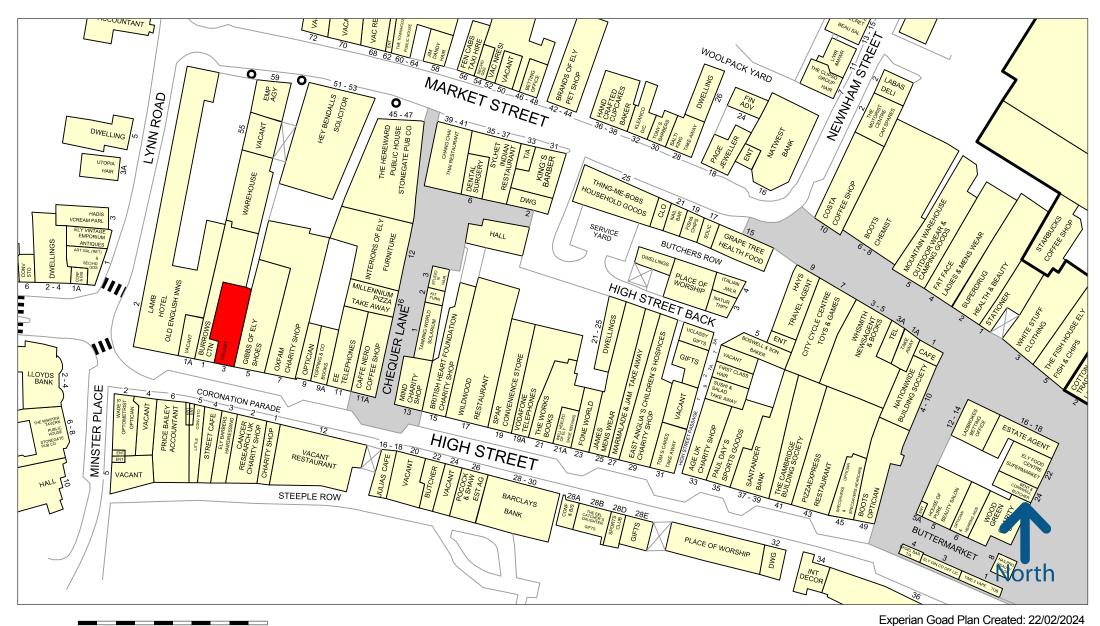

# 3 HIGH STREET, ELY, CAMBRIDGESHIRE, CB7 4LJ

## **LOCATION**

Ely is an historic and fast expanding cathedral city, 14 miles north east of Cambridge, 30 miles south west of Peterborough and 80 miles north of London.

The property is situated on the High Street in the vicinity of a mixture of independent and national retailers including **EE, Caffé Nero, Vodafone, The Works** and **Lloyds Bank**.