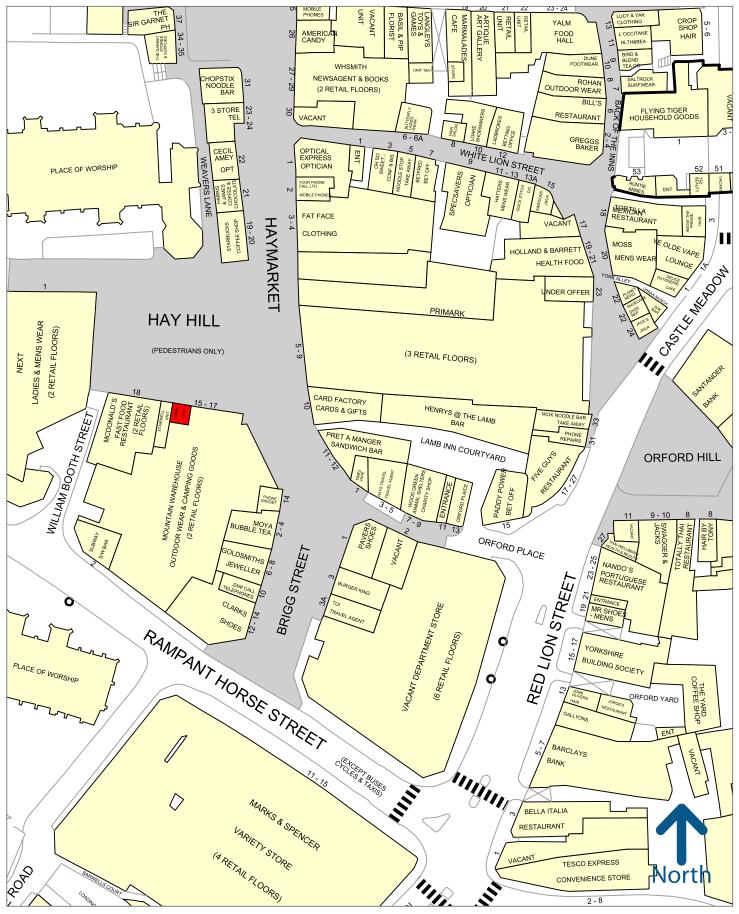

# LOCATION

Located in the heart of Norwich fronting on to the recently enhanced public space on Hay Hill adjacent to Mountain Warehouse and McDonalds. Nearby retailers include Next, Primark, Marks & Spencer, Clarks, Pavers, FatFace, Pret a Manger and Card Factory.

# Tel: 01603 666630

1 Bank Plain, Norwich, NR2 4SF

Email: info@fdarrah.co.uk www.francisdarrah.co.uk

experian.

Norwich

50 metres Copyright and confidentiality Experian, 2023. © Crown copyright and database rights 2023. OS 100019885

Experian Goad Plan Created: 01/02/2024 Created By: Francis Darrah

For more information on our products and services: www.experian.co.uk/business-products/goad | salesG@uk.experian.com