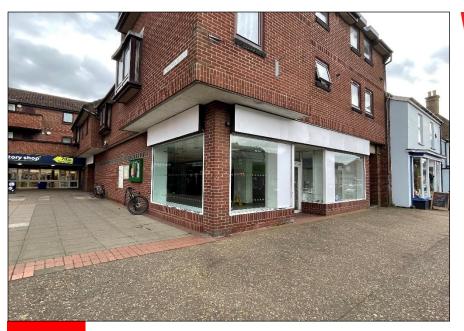

The property occupies a prominent corner location on the High Street adjacent to **The Original Factory Shop** and **Myhills Pet and Garden Shop.** Other nearby occupiers include **Cecil Amey Opticians, William H Brown,** and **Watton Stores.** 

#### **Ground Floor:**

Sales 3,300 sq ft 306.58 sq m

Warehouse/staff/

office <u>2,335 sq ft</u> <u>216.9 sq m</u>

5,635 sq ft 523.5 sq m

There is a rear servicing and parking for 2-3 cars in the rear yard.