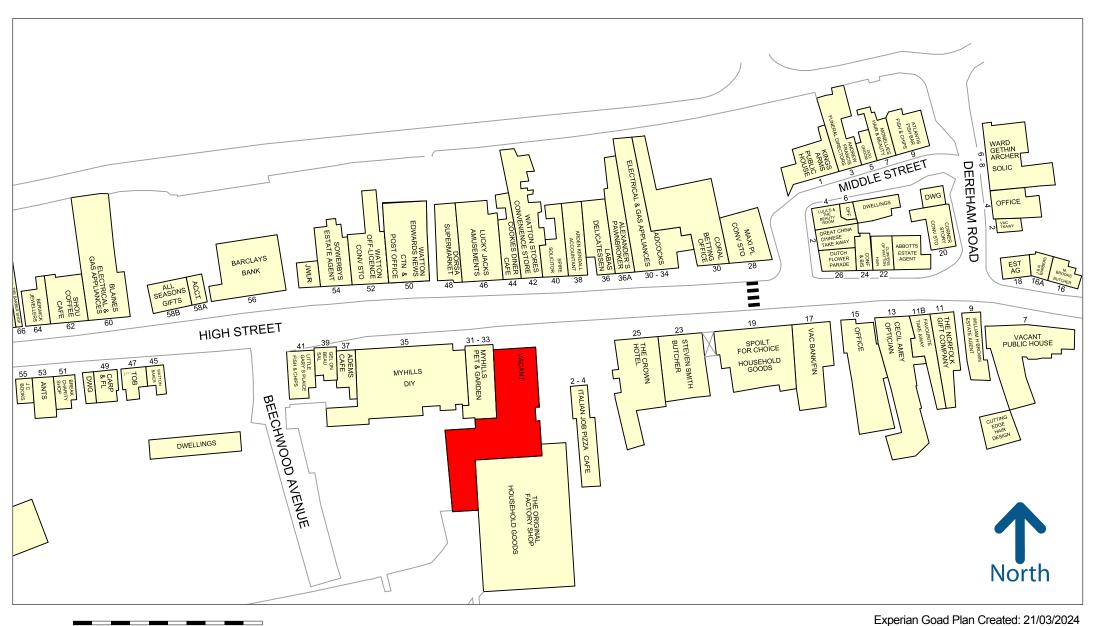

The property occupies a prominent corner location on the High Street adjacent to **The Original Factory Shop** and **Myhills Pet and Garden Shop.** Other nearby occupiers include **Cecil Amey Opticians, William H Brown,** and **Watton Stores.** 