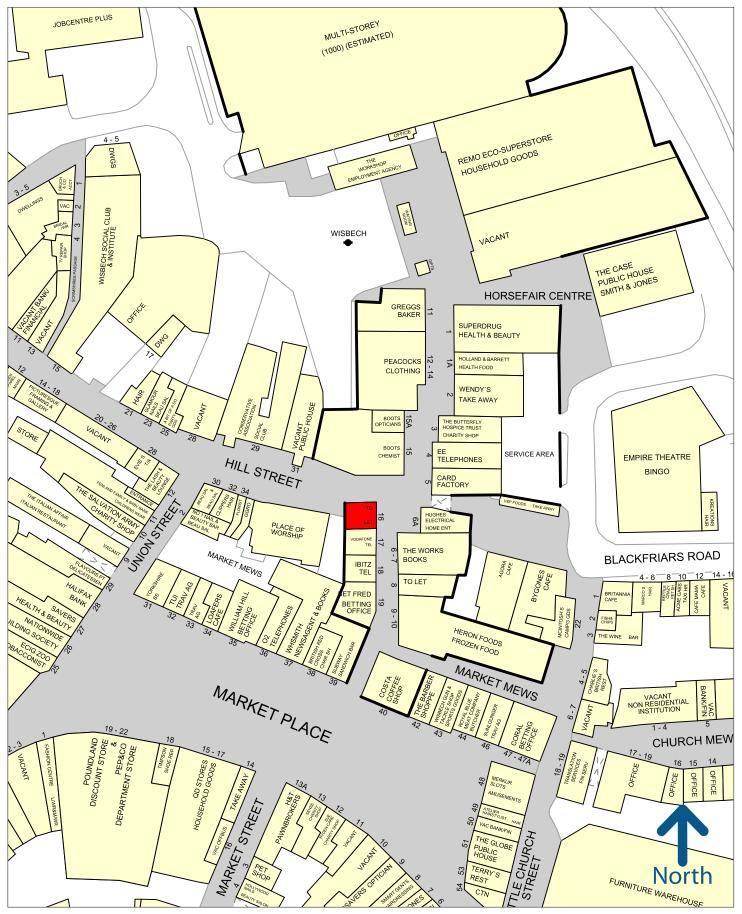

#### LOCATION

The subject property occupies a prominent location within the Horsefair Shopping Centre, which links Market Place and Hill Street, adjacent to **Vodafone**, opposite **Hughes Electrical**.

Horsefair provides the main parking provision for Wisbech town centre with nearly 400 spaces offering free car parking for up to 3 hours. In addition the town's bus station links directly into the centre. Other nearby retailers within Horsefair include **Costa**, **Subway**, **Card Factory**, **Holland & Barrett**, **Superdrug**, **Greggs**, **Peacocks**, **Heron Foods and The Works**, and **Boots**.