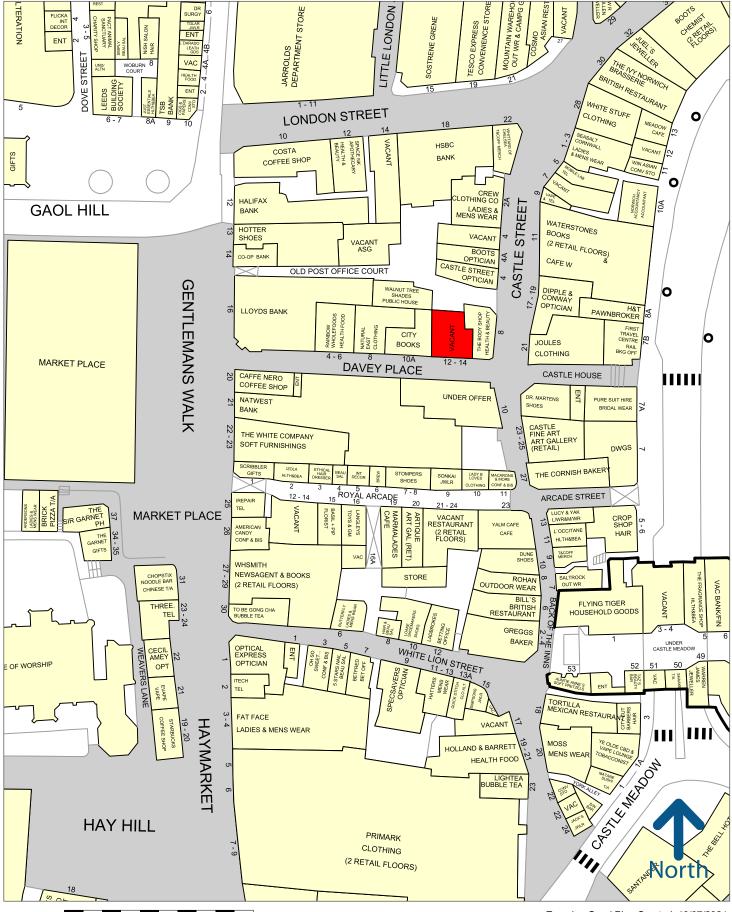

## **LOCATION**

The property is situated on Davey Place, a busy retail thoroughfare, which links the prime pitch of Gentleman's Walk with Castle Street.

Davey Place comprises a mix of national occupiers, Caffé Nero and NatWest and destination businesses, Rainbow Wholefoods, Natural East and City Books.

The property is adjacent to **The Body Shop** and highly visible from Castle Street close to Dr Martens, Joules, Waterstones and Crew Clothing.