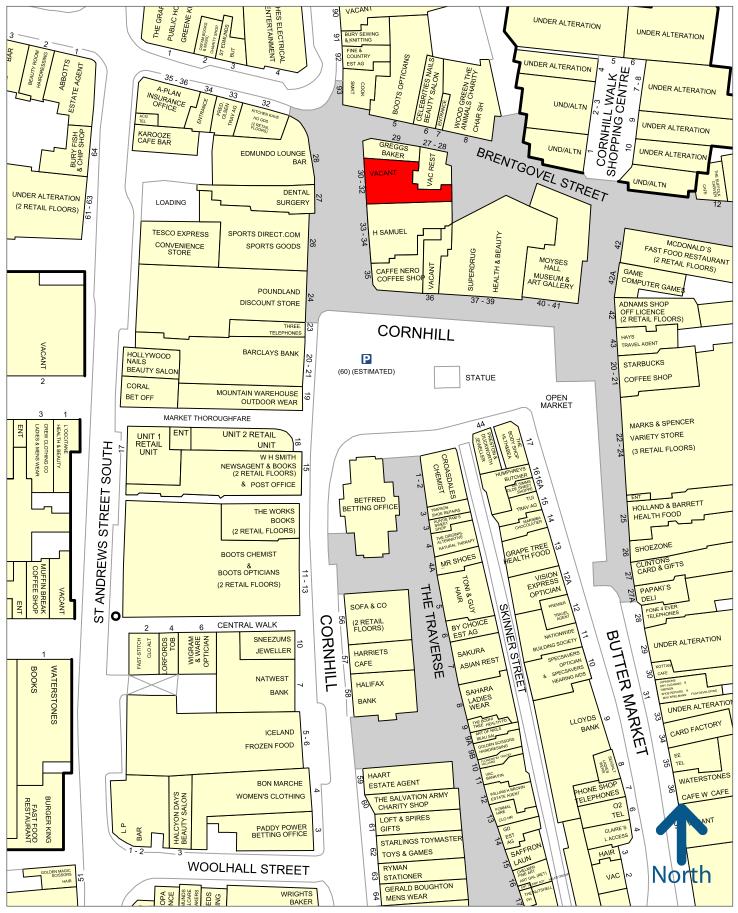

The property is in a prime town centre location adjacent to **Greggs** and **H Samuel**, opposite **Edmundo Lounge** and close to numerous multiple retailers including **Sports Direct**, **Caffé Nero**, **Boots Opticians**, **3 Store**, **Mountain Warehouse** and **Superdrug**.