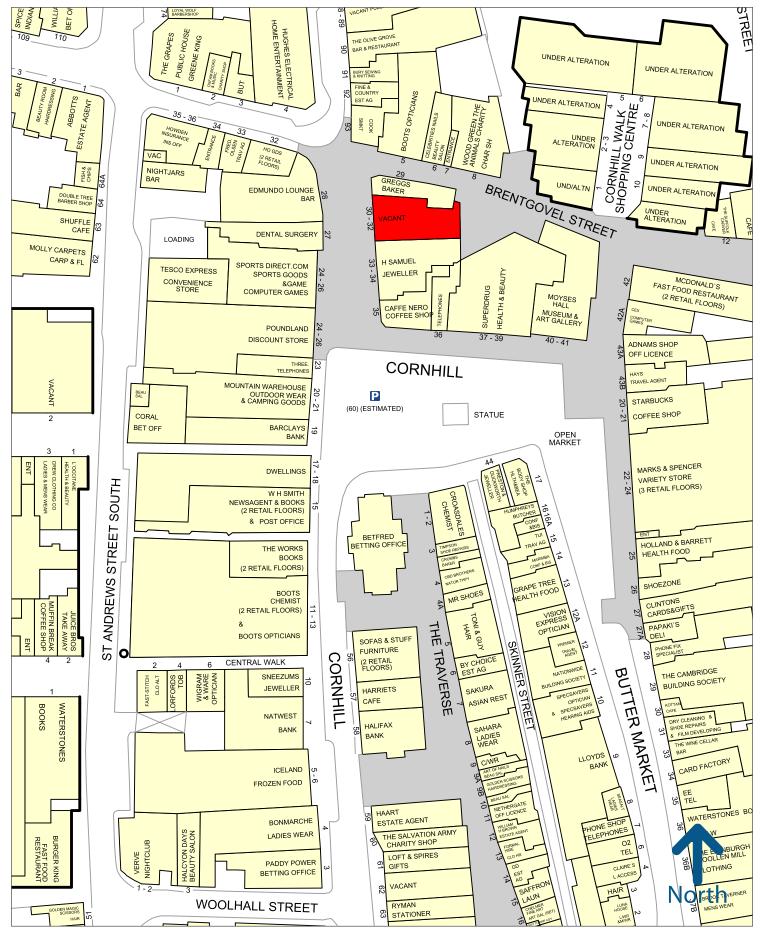

The property is in a prime town centre location adjacent to **Greggs** and **H Samuel**, opposite **Edmundo Lounge** and close to numerous multiple retailers including **Sports Direct**, **Caffé Nero**, **Boots Opticians**, **3 Store**, **Mountain Warehouse** and **Superdrug**.

#### Bury St Edmunds

50 metres

Copyright and confidentiality Experian, 2024. © Crown copyright and database rights 2024. OS AC0000807366

Experian Goad Plan Created: 03/06/2025 Created By: Francis Darrah

For more information on our products and services: www.experian.co.uk/business-products/goad | salesG@uk.experian.com