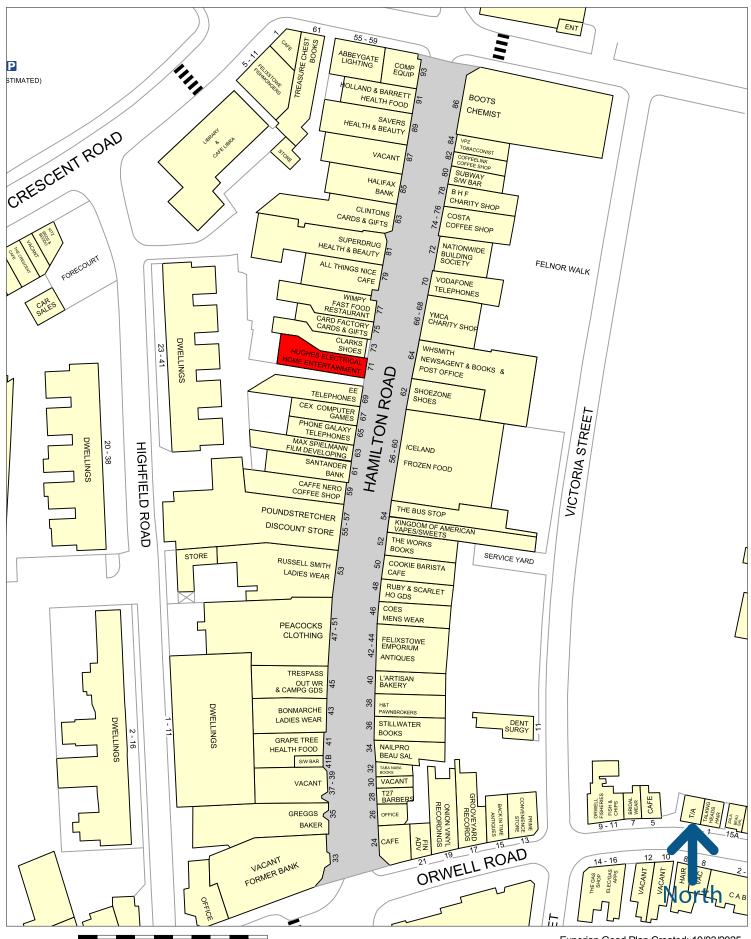

The property is located on Hamilton Road which is the prime shopping destination in Felixstowe. The property is adjacent to **Clarks** and **EE**.

National multiple occupiers nearby include WHSmith, Card Factory, Shoezone, Iceland, The Works and Poundstretcher.

#### Felixstowe

50 metres

Experian Goad Plan Created: 10/03/2025 Created By: Francis Darrah