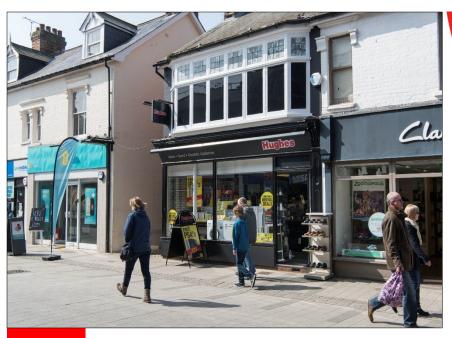

# 71 HAMILTON ROAD FELIXSTOWE, IP11 7BE

The property is located on Hamilton Road which is the prime shopping destination in Felixstowe. The property is adjacent to **Clarks** and **EE**.

National multiple occupiers nearby include WHSmith, Card Factory, Shoezone, Iceland, The Works and Poundstretcher.

#### **ACCOMMODATION**

The property comprises a two storey building with sales accommodation on ground floor and ancillary accommodation on first floor. There is rear service access from the rear yard which provides parking for 2 cars.