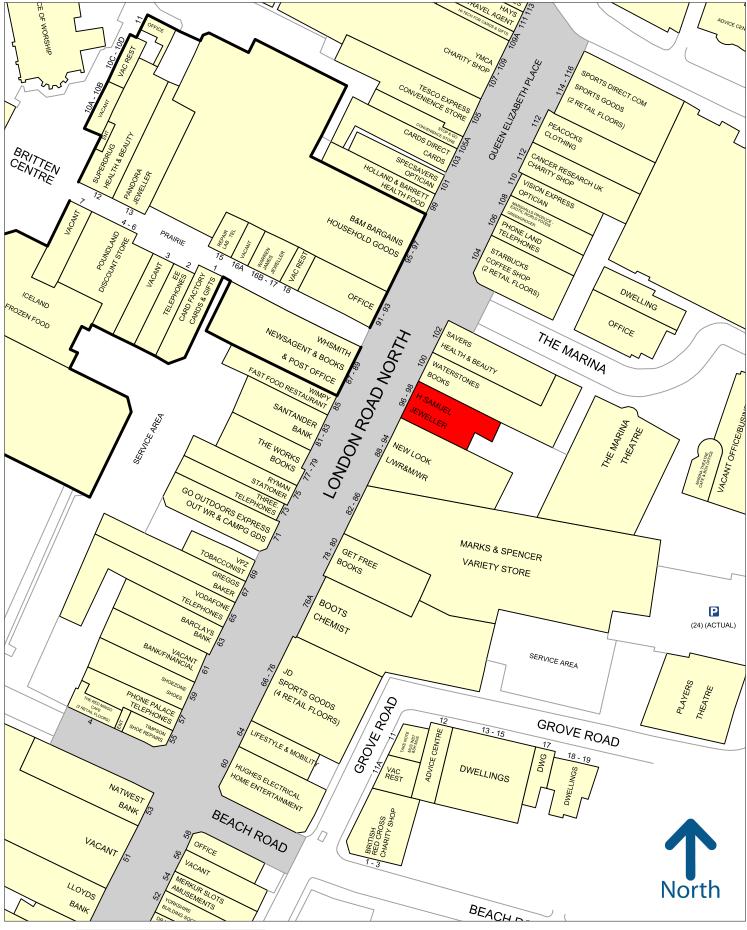

The property is located in a prime retail position on London Road North. Nearby multiple retailers include Waterstones, New Look, Marks & Spencer, WHSmith, Santander, The Works and Savers.

#### Lowestoft

50 metres

Experian Goad Plan Created: 06/05/2025 Created By: Francis Darrah