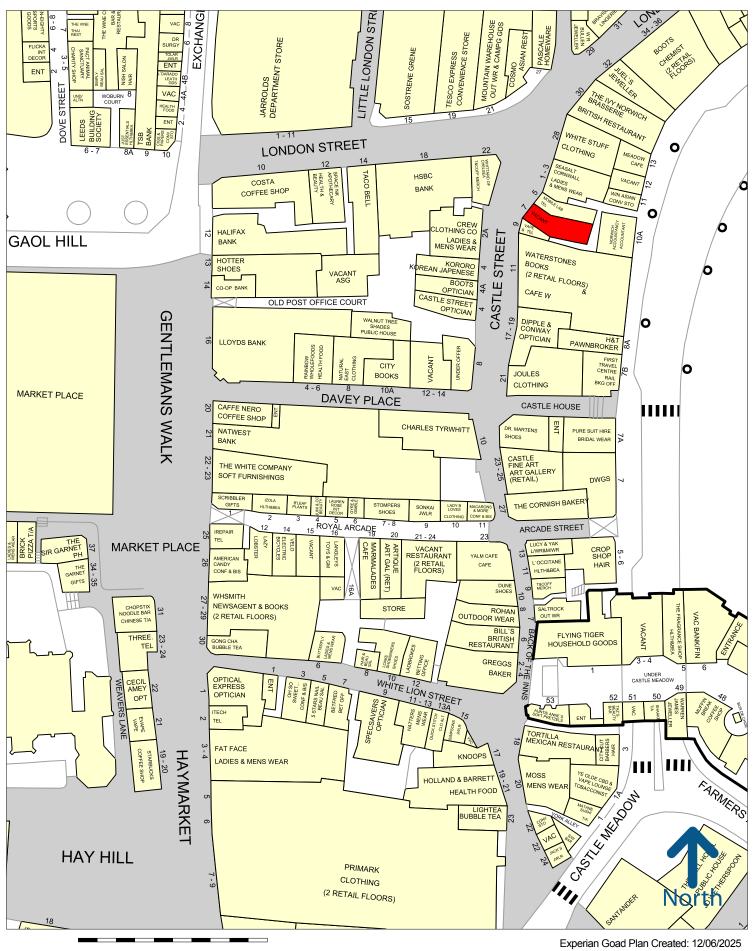

#### LOCATION

The property is situated within the city centre's prime shopping in Castle Street close to the junction with London Street. This location has one of the busiest footfalls in the city centre close to numerous national multiple retailers which include **Seasalt, White Stuff, Crew Clothing, Waterstones, Joules, Whittards,** and **Jarrolds**. Other occupiers include **Kokoro, The Ivy, Costa Coffee** and **Taco Bell** close by.

# Tel 01603 666630

1 Bank Plain, Norwich, NR2 4SF

Email: info@fdarrah.co.uk

www.francisdarrah.co.uk

50 metres Copyright and confidentiality Experian, 2024. © Crown copyright and database rights 2024. OS AC0000807366 Experian Goad Plan Created: 12/06/2025 Created By: Francis Darrah