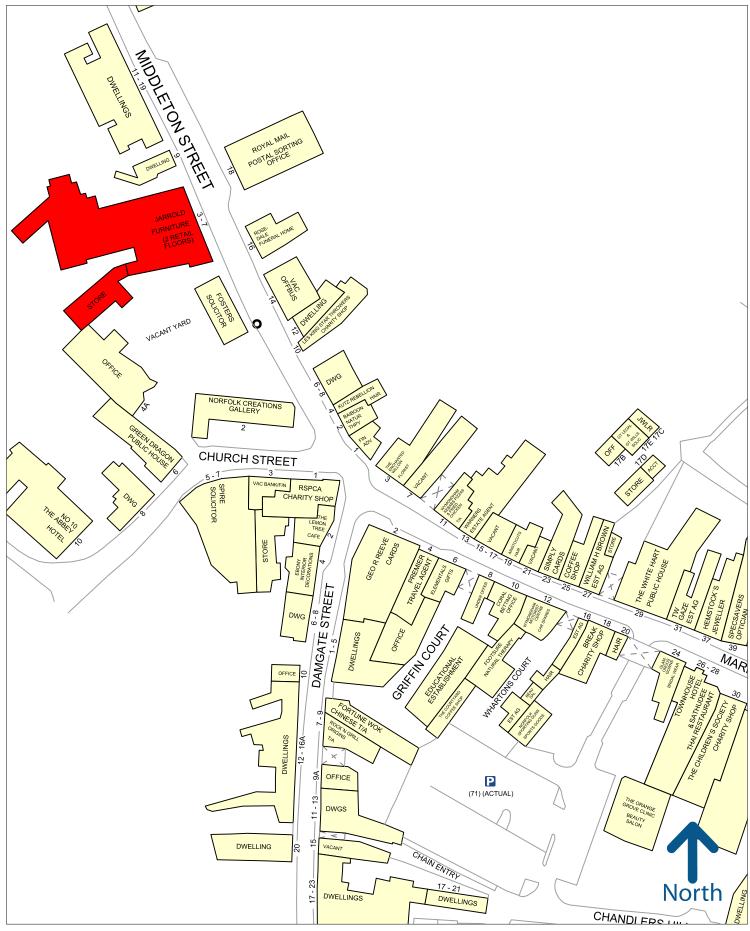

The town has a number of national multiple retailers and banks including **Savers**, **Specsavers**, **Lloyds Bank** and **Co-op**, as well as a wide range of independent traders.

The property is located on Middleton Street which links Market Place, Market Street and Damgate Street. It is opposite the main Royal Mail sorting office and adjacent to Fosters Solicitors close to the popular Wymondham Abbey.

1 Bank Plain, Norwich, NR2 4SF

Email: info@fdarrah.co.uk
www.francisdarrah.co.uk

50 metres

Experian Goad Plan Created: 29/05/2025 Created By: Francis Darrah